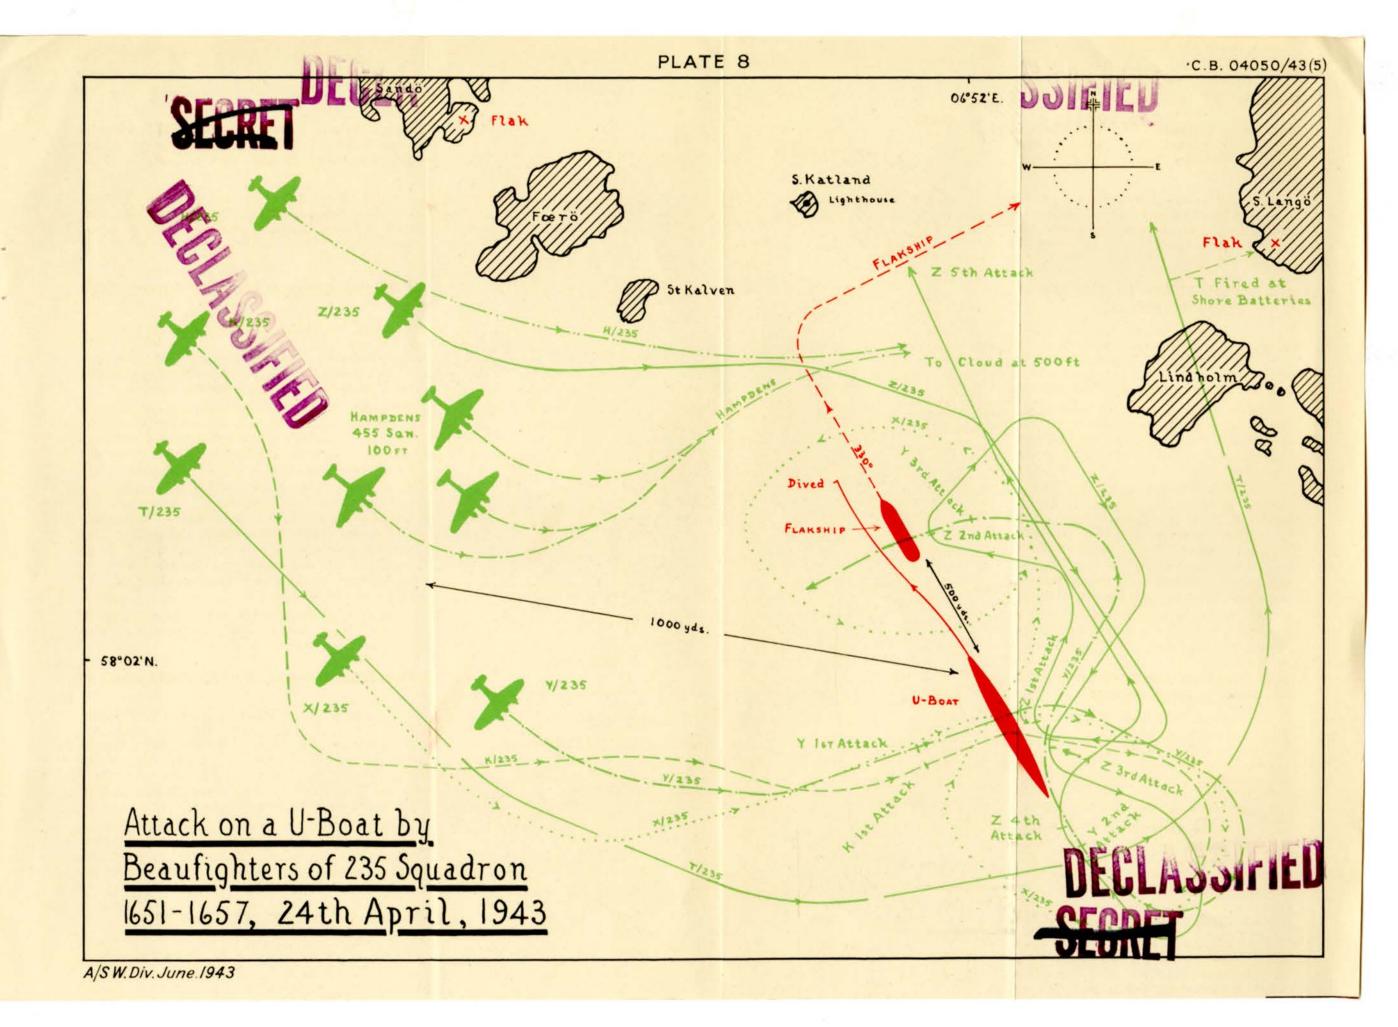

n the U-Boat's port beam and closing to point blank range. Hits were obtained on the conning-tower and casualties were probably caused among the U-Boat's gun crews for her fire ceased. The aircraft passed over the boat at a height of 50 ft., made a tight climbing turn to starboard and then attacked again from directly astern. Having closed from 300 yards to 100 yards, she made another tight climbing turn to port and opened fire on the Flak ship. Two red glows were seen on the vessel's structure.

Beaufighter "Z" followed, flying in from the direction opposite to that from which "Y" had come. She too attacked the U-Boat twice, the first time full on the starboard beam and the second time from astern on the starboard quarter, going on to attack the Flak ship on her port beam and quarter.





eceived two attacks from Beautighter X, which had been fly his aircraft gave most of her fire to the Flak ship, which suffer

The U-Boat then received two attacks from Beaulighter X, which had been flying on "Y's" starboard quarter but this aircraft gave most of her fire to the Flak ship, which suffered six assaults from her. After the fourth, flames and smoke could be seen coming from between her stern and the funnel; she ceased to reply and turning hard to starboard made for the shelter of the coast. The U-Boat had by this time submerged. As she dived, she came under fire from Beaufighter "K." Meanwhile, Beaufighter "T," finding herself prevented by the other aircraft from opening fire on the Flak ship, passed about 500 yards astern of the U-Boat and, with a wide turn to port, made for