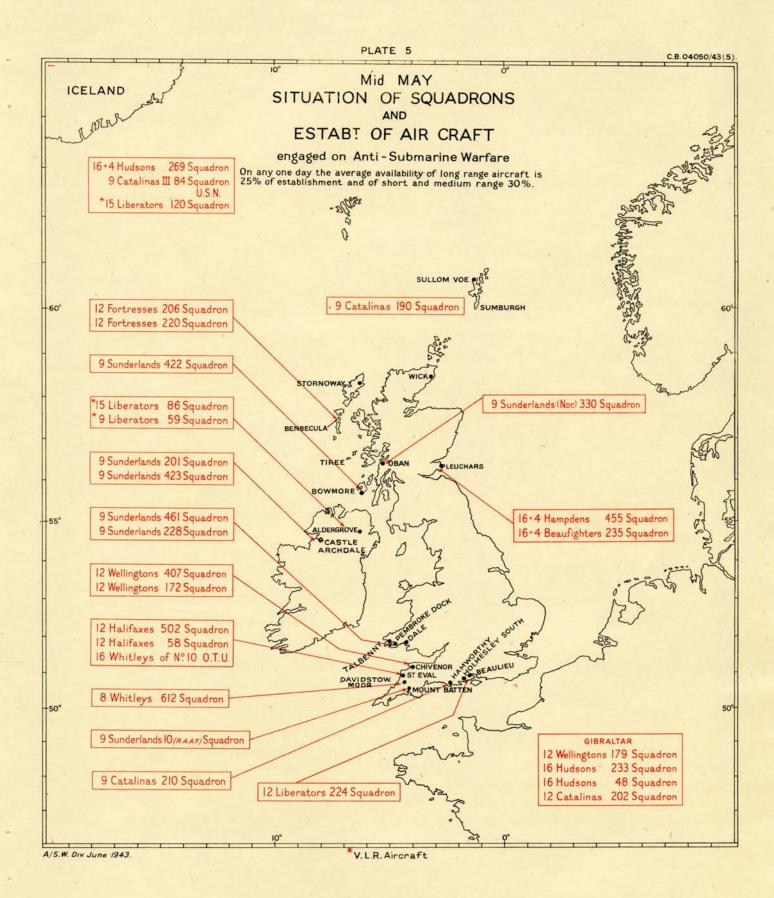

# MONTHLY ANTI-SUBMARINE REPORT

May, 1943

Instructors Reading this Decument

Sign Below (File No. .....)

15TH JUNE, 1943

0.000

This Book is the property of H.M. Government.

It is intended for the use of the recipients only, and for communication to such Officers under them (not below the rank of Commissioned Officer) who may require to be acquainted with its contents in the course of their duties. The Officers exercising this power will be held responsible that such information is imparted with due caution and reserve.