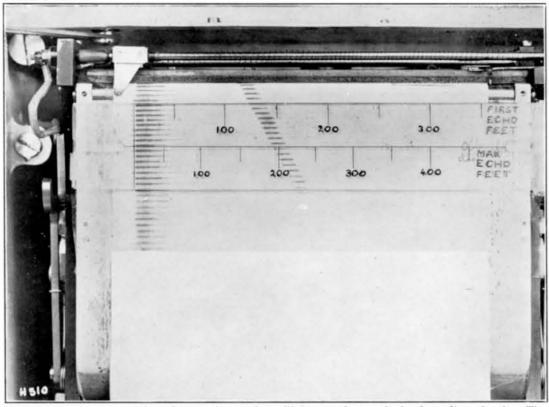

e, is transmitted at an angle of depression of 9° from the horizontal and stabilised to correct for the effects of roll. The beam is effective up to approximately 40° on either bow and also over an angle of approximately 5° in the vertical plane, that is, from  $6\frac{1}{2}$  to  $11\frac{1}{2}$  below the horizontal. The 18 in. by 1 in. quartz oscillator designed to produce such a beam has a frequency of approximately 60 kilocycles/second.

<sup>\*</sup> For use with the Squid, when depth must be accurately determined over a wide range, a more complicated depth-determination set, Type 147 BX, has been developed. It incorporates a tilting oscillator, the depression of which can be varied between the vertical and 45 degrees. A full description of the set will appear in the next Report.





A portion of a record has been reinserted to illustrate the method of reading depth. The maximum intensity echoes are under the upper part of the perspex and will cut the maximum echo scale at 175 ft. The first echo, now opposite the lower edge of the perspex, would have indicated approximately 170 ft. The light echoes obtained earlier from outside the oscillator beam may occur with a beam on target but should not cause confusion as correspondingly strong echoes will have been obtained throughout on the main set.

FIRST ECHO 100 200 300 Age

A record taken from experimental trials to show result at a wide angle on the bow. The 147X was not synchronised with the minuset whose transmissions a pour as heavy traces right across the record. Short transmission was used on the 147X

The oscilla