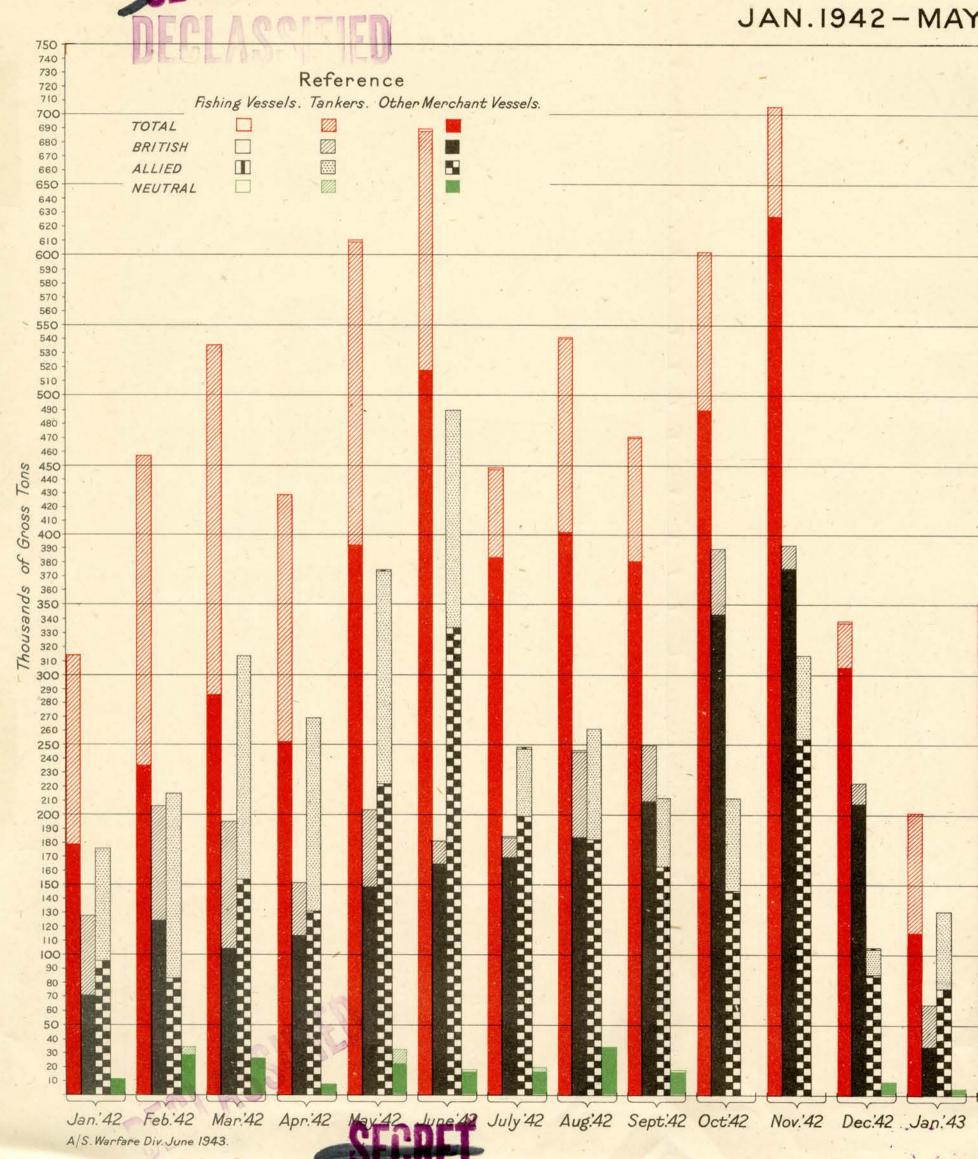

# MONTHLY ANTI-SUBMARINE REPORT

May, 1943

Instructors Reading this Decument

Sign Below (File No. .....)

15TH JUNE, 1943

0.000

This Book is the property of H.M. Government.

It is intended for the use of the recipients only, and for communication to such Officers under them (not below the rank of Commissioned Officer) who may require to be acquainted with its contents in the course of their duties. The Officers exercising this power will be held responsible that such information is imparted with due caution and reserve.