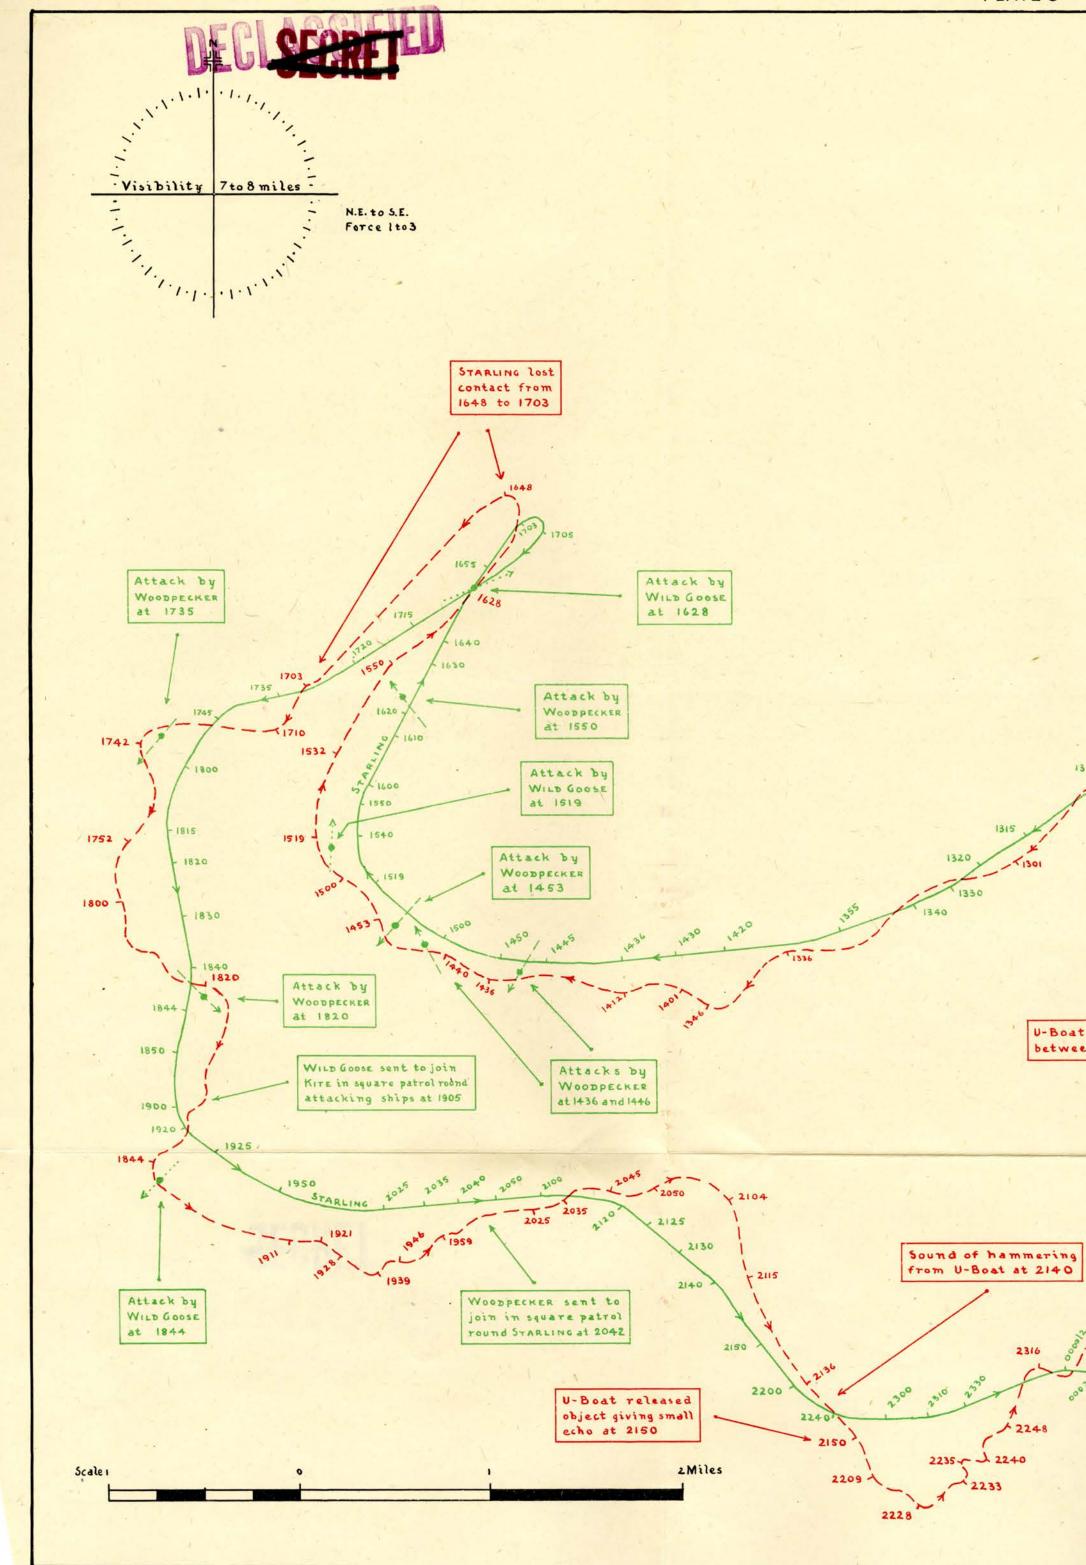

raft of 86 Squadron were sent to escort H.X.237, which was then about 800 miles south-west of their base. They did not meet it but sighted five U-Boats and attacked three of them. On the same day S.C.129, which had lost two ships on the 12th and was then about 1,200 miles from base, was receiving protection from another Liberator, which sighted two U-Boats. Both of them were attacked. Three Liberators gave cover from 1440 until midnight on the 14th; two U-Boats were attacked and thereafter there were no more sightings.

Another great effort was made in defence of Convoy S.C.130, to which cover was given almost continuously by day and night from 0817 on the 19th until the evening of the 21st. Twenty-eight sightings and ten attacks were made in this period and not a single ship was lost.







U-Boat released 19 S.B.T. between 1013 and 0002

SINKING OF U-202 by 2nd Support Group 1st and 2nd June, 1943



# SECRET DECLASSIFIED

PLATE 3B





PLATE 3C



Recorder Trace.



The following table shows the amount of shipping passing through the Coastal Command area and the air protection given to it.

| Type of shipping.        | Number of sailings. | Number<br>protected. |
|--------------------------|---------------------|----------------------|
| Convoys and Naval Forces | 57                  | 52                   |
| Independents             | 62                  | 1                    |

This shipping protection was given by 472 sorties, divided as follows:-

| Type of shipping.        | Met. | Escorts Failed to meet. | Protective sweeps. |
|--------------------------|------|