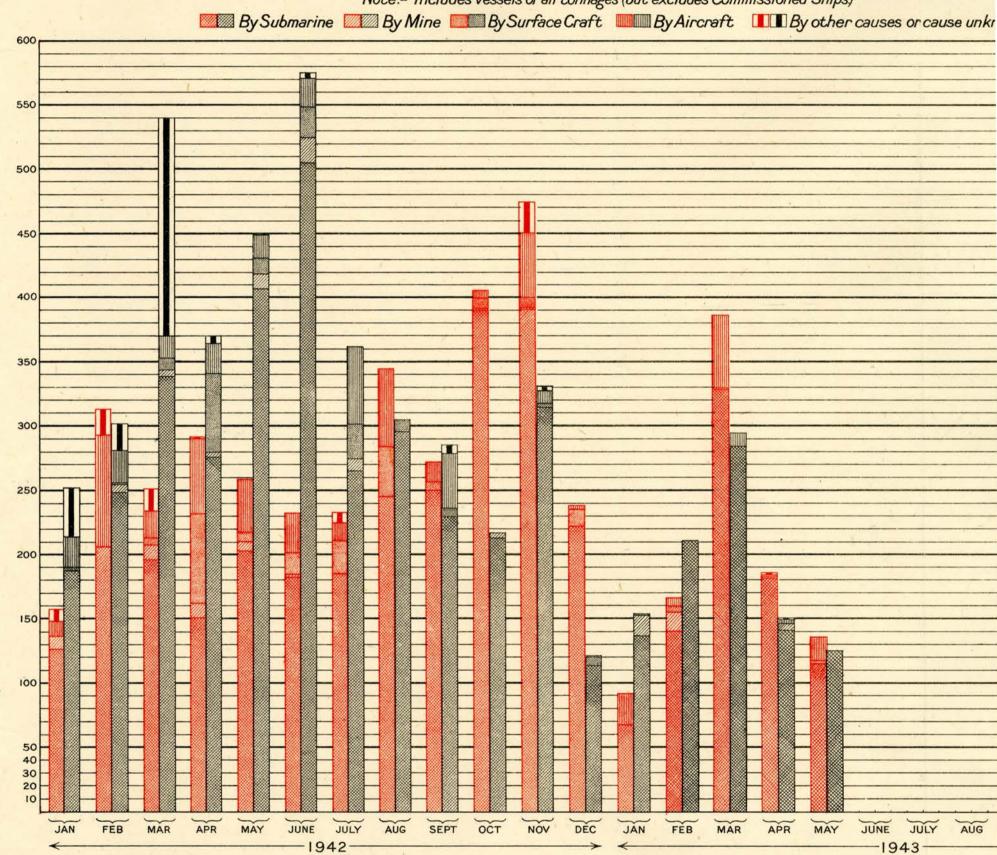

# MONTHLY ANTI-SUBMARINE REPORT

May, 1943

Instructors Reading this Decument

Sign Below (File No. .....)

15TH JUNE, 1943

0.000

This Book is the property of H.M. Government.

It is intended for the use of the recipients only, and for communication to such Officers under them (not below the rank of Commissioned Officer) who may require to be acquainted with its contents in the course of their duties. The Officers exercising this power will be held responsible that such information is imparted with due caution and reserve.